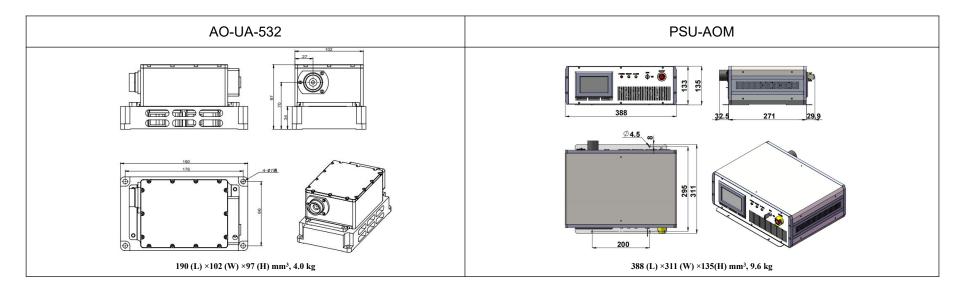

## SPECIFICATIONS

| 532±1                                                          |
|----------------------------------------------------------------|
| Acousto-Optic Q-switched                                       |
| 2.5W~3.5W @5kHz                                                |
| Average power (W) = Single pulse energy (mJ) * Rep. rate (kHz) |
| 500~800@5kHz                                                   |
| 1~5                                                            |
| ~15 @5kHz, varies from power and repetition.                   |
| 30~50@5kHz                                                     |
| <5%,<3%,<2%,<1%                                                |
| <1.2                                                           |
| ~3.5                                                           |
| ~0.8                                                           |
| >100:1, Vertical                                               |
| <10                                                            |
| 70                                                             |
| Air cooled                                                     |
| 10~35                                                          |
| PSU-AOM                                                        |
|                                                                |