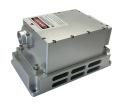

## 长春新产业光电技术有限公司

Changchun New Industries Optoelectronics Tech. Co., Ltd

DATA SHEET

**AO-UA-532**/500uJ~800uJ/2.5W~3.5W

## LD PUMPED ALL-SOLID-STATE AOM Q-SWITCHED LASER

All solid state AOM Q-switched laser at 532 nm has the features of high peak power, high repetition rate, and short pulse duration, which is used in laser inner carver, laser marking, scientific research and so on.