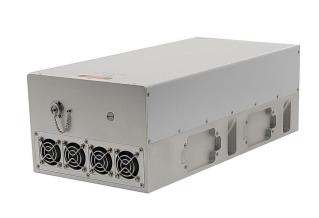

## **HIGH ENERGY DIODE PUMPED ALL-SOLID-STATE** Q-SWITCHED LASER

High energy diode pumped all solid state Q-switched laser at 1064nm has the features of high single pulse energy, short pulse duration, and high peak power, which is widely used in LIBS, LIF, ICP-MS, LCD repair, scientific research, and so on.