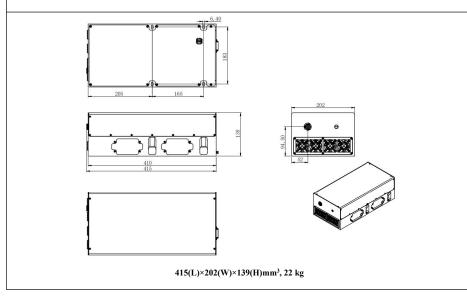

#### **SPECIFICATIONS**

| Wavelength (nm)                    | 1064±1                  |   |    |
|------------------------------------|-------------------------|---|----|
| Operating mode                     | Q-switched: EO          |   |    |
| Single pulse energy (mJ)           | 1                       | 5 | 10 |
| Pulse duration (ns)                | <10                     |   |    |
| Rep. rate (Hz)                     | 1~100, EXT (adjustable) |   |    |
| Energy stability (rms)             | <3%, <2%, <1%           |   |    |
| Beam diameter (mm)                 | ~1                      |   | ~2 |
| Beam divergence, full angle (mrad) | ≤3                      |   |    |
| $M^2$                              | ≤1.5                    |   |    |
| Warm-up time (minutes)             | <15                     |   |    |
| Beam height from base plate (mm)   | 98.5                    |   |    |
| Cooled method                      | Air cooled              |   |    |
| Operating temperature (°C)         | 15~35                   |   |    |
| Power supply                       | AC 220V / DC 24V        |   |    |
| Expected lifetime (pulses)         | 10000                   |   |    |
| Warranty period                    | 1 year                  |   |    |