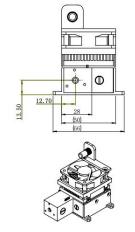

#### SPECIFICATIONS

| Wavelength (nm)                    | 1064±1                              |
|------------------------------------|-------------------------------------|
| Operating mode                     | Q-switched: PM (Passive Modulation) |
| Single pulse energy (mJ)           | 1                                   |
| Pulse duration (ns)                | <1                                  |
| Rep. rate (kHz)                    | 500Hz, 1kHz, 2kHz optional, EXT     |
| Energy stability (rms)             | <5%, <4%                            |
| Beam divergence, full angle (mrad) | <3                                  |
| Beam diameter (mm)                 | ~3                                  |
| Warm-up time (minutes)             | <15                                 |
| Beam height from base plate (mm)   | 13.5                                |
| Cooled method                      | Conduction cooled                   |
| Operating temperature (°C)         | 15~30                               |
| Power supply (24V DC)              | PSU-DPS-Subnano                     |
| Expected lifetime (pulses)         | 10 9                                |
| Warranty period                    | 1 year                              |

### DPS-1064-Subnano