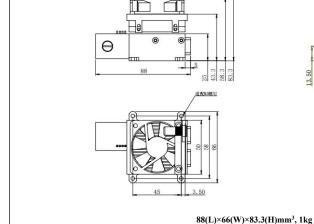

#### SPECIFICATIONS

| Wavelength (nm)                    | 1064±1                              |
|------------------------------------|-------------------------------------|
| Operating mode                     | Q-switched: PM (Passive Modulation) |
| Single pulse energy (mJ)           | 1                                   |
| Pulse duration (ns)                | <1                                  |
| Rep. rate (kHz)                    | 500Hz, 1kHz, 2kHz optional, EXT     |
| Energy stability (rms)             | <5%, <4%                            |
| Beam divergence, full angle (mrad) | <3                                  |
| Beam diameter (mm)                 | ~3                                  |
| Warm-up time (minutes)             | <15                                 |
| Beam height from base plate (mm)   | 13.5                                |
| Cooled method                      | Conduction cooled                   |
| Operating temperature (°C)         | 15~30                               |
| Power supply (24V DC)              | PSU-DPS-Subnano                     |
| Expected lifetime (pulses)         | 10 9                                |
| Warranty period                    | 1 year                              |

### DPS-1064-Subnano