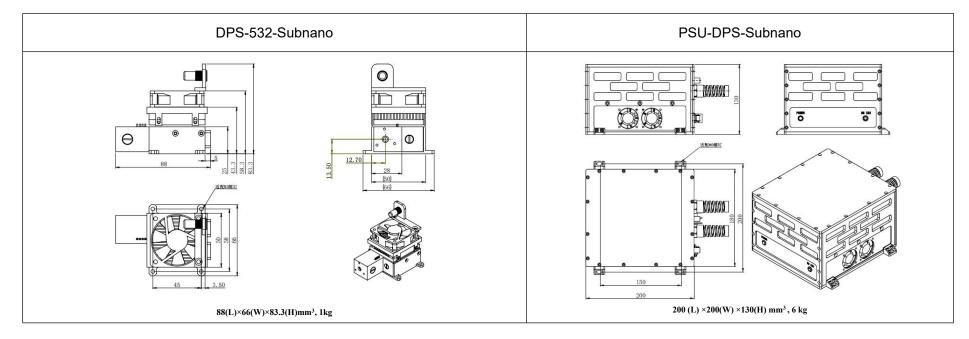

## SPECIFICATIONS

| Wavelength (nm)                    | 532±1                               |
|------------------------------------|-------------------------------------|
| Operating mode                     | Q-switched: PM (Passive Modulation) |
| Single pulse energy (mJ)           | 0.5                                 |
| Pulse duration (ns)                | <1                                  |
| Rep. rate (kHz)                    | 500Hz, 1kHz, 2kHz optional, EXT     |
| Energy stability (rms)             | <5%, <4%                            |
| Beam divergence, full angle (mrad) | <3                                  |
| Beam diameter (mm)                 | ~3                                  |
| Warm-up time (minutes)             | <15                                 |
| Beam height from base plate (mm)   | 13.5                                |
| Cooled method                      | Air cooled                          |
| Operating temperature (°C)         | 15~30                               |
| Power supply (24V DC)              | PSU-DPS-Subnano                     |
| Expected lifetime (pulses)         | 10 9                                |
| Warranty period                    | 1 year                              |