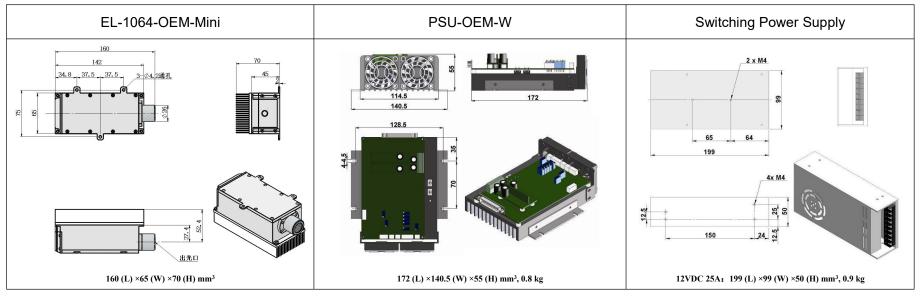

| Wavelength (nm)                                       | 1064±1                                                |
|-------------------------------------------------------|-------------------------------------------------------|
| Operating mode                                        | Passively Q-switched                                  |
| Average power (mW)                                    | >2000                                                 |
| Single pulse energy (µJ)                              | ~160                                                  |
| Pulse duration (ns)                                   | ~3                                                    |
| Rep. rate (kHz)                                       | ~10kHz                                                |
| Power stability (over 8 hours)                        | <1%, <2%, <3%, <5%                                    |
| Transverse mode                                       | TEM <sub>00</sub>                                     |
| Beam divergence, full angle (mrad)                    | <1.5                                                  |
| Beam diameter at the aperture (1/e <sup>2</sup> , mm) | ~2.0                                                  |
| Warm-up time (minutes)                                | <10                                                   |
| Beam height from base plate (mm)                      | 52.4                                                  |
| Operating temperature (°C)                            | 10~35                                                 |
| Power supply (90-264VAC)                              | PSU-OEM-W(switching power supply 12V/25A DC optional) |
| Cooling system                                        | Air                                                   |
| Expected lifetime (hours)                             | 20000                                                 |
| Warranty period                                       | 1 year                                                |