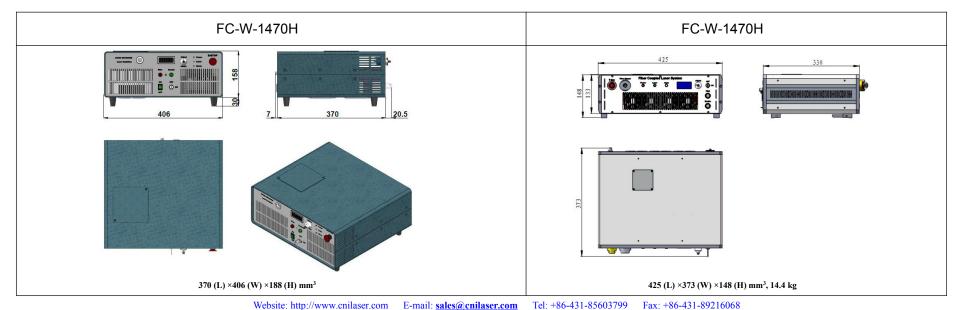

## **SPECIFICATIONS**

| Model                               | FC-W-1470H                                                   |
|-------------------------------------|--------------------------------------------------------------|
|                                     |                                                              |
| Wavelength (nm)                     | 1470±10                                                      |
| Operating mode                      | CW                                                           |
| After fiber output power (W)        | >10, 20,, 50                                                 |
| Power stability (rms, over 4 hours) | <2%, <1%, <0.5%                                              |
| Red pilot light                     | Available on request                                         |
| Fiber core diameter (μm)            | 400/600                                                      |
| Fiber NA                            | 0.22                                                         |
| Fiber connector                     | SMA905                                                       |
| Fiber length (m)                    | 2                                                            |
| LED display                         | Diode current                                                |
| Operating temperature (°C)          | 10~40                                                        |
| TTL / Analog modulation             | TTL or Analog with 1Hz-1kHz 1kHz-10kHz, 10kHz-30kHz optional |
| Input power                         | 100-240VAC, 50 to 60 Hz                                      |
| Cooling Way                         | Air Cooled                                                   |
| Dimensions(mm³)                     | Available on request                                         |
| Expected lifetime (hours)           | 10000                                                        |
| Warranty                            | 1 year                                                       |