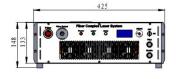

## SPECIFICATIONS

| Model                               | FC-W-793H                                                    |
|-------------------------------------|--------------------------------------------------------------|
| Wavelength (nm)                     | 793±10                                                       |
| Operating mode                      | CW                                                           |
| After fiber output power (W)        | >50, 60,, 100                                                |
| Power stability (rms, over 4 hours) | <2%, <1%, <0.5%                                              |
| Red pilot light                     | Available on request                                         |
| Fiber core diameter (µm)            | 400                                                          |
| Fiber NA                            | 0.22                                                         |
| Fiber connector                     | SMA905                                                       |
| Fiber length (m)                    | 2                                                            |
| LED display                         | Diode current                                                |
| Operating temperature (°C)          | 10~40                                                        |
| TTL / Analog modulation             | TTL or Analog with 1Hz-1kHz 1kHz-10kHz, 10kHz-30kHz optional |
| Input power                         | 100-240VAC, 50 to 60 Hz                                      |
| Cooling Way                         | Air Cooled                                                   |
| Dimensions(mm³)                     | 425 (L) ×373 (W) ×148 (H)                                    |
| Expected lifetime (hours)           | 10000                                                        |
| Warranty                            | 1 year                                                       |

## FC-W-793H

425 (L) ×373 (W) ×148 (H) mm<sup>3</sup>, 14.4 kg