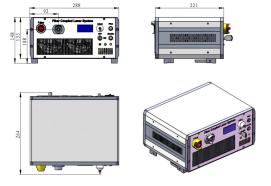

|
| 0.22                                                         |
| SMA905                                                       |
| 2                                                            |
| Diode current                                                |
| 10~40                                                        |
| TTL or Analog with 1Hz-1kHz 1kHz-10kHz, 10kHz-30kHz optional |
| 100-240VAC, 50 to 60 Hz                                      |
| Air Cooled                                                   |
| 288 (L) ×264 (W) ×148 (H)                                    |
| 10000                                                        |
| 1 year                                                       |
|                                                              |





## FC-W-879



288 (L) ×264 (W) ×148 (H) mm<sup>3</sup>, 7.1 kg