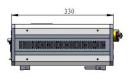

## SPECIFICATIONS

| Model                               | FC-W-880H                                                    | FC-W-880H-Water     |
|-------------------------------------|--------------------------------------------------------------|---------------------|
| Wavelength (nm)                     | 880±10                                                       |                     |
| Operating mode                      | CW                                                           |                     |
| After fiber output power (W)        | >50, 60,, 150                                                | 200~500(On request) |
| Power stability (rms, over 4 hours) | <2%, <1%, <0.5%                                              |                     |
| Red pilot light                     | Available on request                                         |                     |
| Fiber core diameter (μm)            | 400                                                          |                     |
| Fiber NA                            | 0.22                                                         |                     |
| Fiber connector                     | SMA905                                                       |                     |
| Fiber length (m)                    | 2                                                            |                     |
| LED display                         | Diode current                                                |                     |
| Operating temperature (°C)          | 10~40                                                        |                     |
| TTL / Analog modulation             | TTL or Analog with 1Hz-1kHz 1kHz-10kHz, 10kHz-30kHz optional |                     |
| Input power                         | 100-240VAC, 50 to 60 Hz                                      |                     |
| Cooling Way                         | Air Cooled                                                   | Water Cooled        |
| Dimensions(mm³)                     | 425 (L) ×373 (W) ×148 (H)                                    | On request          |
| Expected lifetime (hours)           | 10000                                                        |                     |
| Warranty                            | 1 year                                                       |                     |