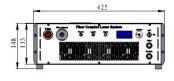

## SPECIFICATIONS

| Model                               | FC-W-880H                                                    | FC-W-880H-Water     |
|-------------------------------------|--------------------------------------------------------------|---------------------|
| Wavelength (nm)                     | 880±10                                                       |                     |
| Operating mode                      | CW                                                           |                     |
| After fiber output power (W)        | >50, 60,, 150                                                | 200~500(On request) |
| Power stability (rms, over 4 hours) | <2%, <1%, <0.5%                                              |                     |
| Red pilot light                     | Available on request                                         |                     |
| Fiber core diameter (μm)            | 400                                                          |                     |
| Fiber NA                            | 0.22                                                         |                     |
| Fiber connector                     | SMA905                                                       |                     |
| Fiber length (m)                    | 2                                                            |                     |
| LED display                         | Diode current                                                |                     |
| Operating temperature (°C)          | 10~40                                                        |                     |
| TTL / Analog modulation             | TTL or Analog with 1Hz-1kHz 1kHz-10kHz, 10kHz-30kHz optional |                     |
| Input power                         | 100-240VAC, 50 to 60 Hz                                      |                     |
| Cooling Way                         | Air Cooled                                                   | Water Cooled        |
| Dimensions(mm³)                     | 425 (L) ×373 (W) ×148 (H)                                    | On request          |
| Expected lifetime (hours)           | 10000                                                        |                     |
| Warranty                            | 1 year                                                       |                     |

## FC-W-880H

425 (L) ×373 (W) ×148 (H) mm<sup>3</sup>, 14.4 kg