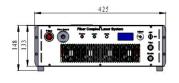

## **SPECIFICATIONS**

| Model                                          | FC-W-915H                                                    | FC-W-915H-Water         |  |
|------------------------------------------------|--------------------------------------------------------------|-------------------------|--|
| Wavelength (nm)                                | 915±10                                                       |                         |  |
| Operating mode                                 | CW                                                           |                         |  |
| After fiber output power (W)                   | >50, 60,, 150                                                | >150, 200,, 300         |  |
| Power stability (rms, over 4 hours)            | <2%, <1%, <0.5%                                              |                         |  |
| Red pilot light                                | Available on request                                         |                         |  |
| Fiber core diameter (µm)                       | 400                                                          |                         |  |
| Fiber NA                                       | 0.22                                                         |                         |  |
| Fiber connector                                | SMA905                                                       |                         |  |
| Fiber length (m)                               | 2                                                            |                         |  |
| LED display                                    | Diode current                                                |                         |  |
| Operating temperature ( $^{\circ}\mathbb{C}$ ) | 10~40                                                        |                         |  |
| TTL / Analog modulation                        | TTL or Analog with 1Hz-1kHz 1kHz-10kHz, 10kHz-30kHz optional |                         |  |
| Input power                                    | 100-240VAC, 50 to 60 Hz                                      | 100-240VAC, 50 to 60 Hz |  |
| Cooling Way                                    | Air Cooled                                                   | Water Cooled            |  |
| Dimensions(mm³)                                | 425 (L) ×373 (W) ×148 (H)                                    | On request              |  |
| Expected lifetime (hours)                      | 10000                                                        |                         |  |
| Warranty                                       | 1 year                                                       |                         |  |

## FC-W-915H

425 (L) ×373 (W) ×148 (H) mm<sup>3</sup>, 14.4 kg