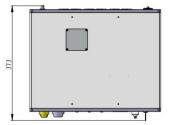

Hz-10kHz, 10kHz-30kHz optional |                         |  |
| Input power                                    | 100-240VAC, 50 to 60 Hz                                      | 100-240VAC, 50 to 60 Hz |  |
| Cooling Way                                    | Air Cooled                                                   | Water Cooled            |  |
| Dimensions(mm³)                                | 425 (L) ×373 (W) ×148 (H)                                    | On request              |  |
| Expected lifetime (hours)                      | 10000                                                        |                         |  |
| Warranty                                       | 1 year                                                       |                         |  |





## FC-W-915H







425 (L) ×373 (W) ×148 (H) mm<sup>3</sup>, 14.4 kg