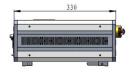

## **SPECIFICATIONS**

| Model                                          | FC-W-915H                                                    | FC-W-915H-Water         |  |
|------------------------------------------------|--------------------------------------------------------------|-------------------------|--|
| Wavelength (nm)                                | 915±10                                                       |                         |  |
| Operating mode                                 | CW                                                           |                         |  |
| After fiber output power (W)                   | >50, 60,, 150                                                | >150, 200,, 300         |  |
| Power stability (rms, over 4 hours)            | <2%, <1%, <0.5%                                              |                         |  |
| Red pilot light                                | Available on request                                         |                         |  |
| Fiber core diameter (µm)                       | 400                                                          |                         |  |
| Fiber NA                                       | 0.22                                                         |                         |  |
| Fiber connector                                | SMA905                                                       |                         |  |
| Fiber length (m)                               | 2                                                            |                         |  |
| LED display                                    | Diode current                                                |                         |  |
| Operating temperature ( $^{\circ}\mathbb{C}$ ) | 10~40                                                        |                         |  |
| TTL / Analog modulation                        | TTL or Analog with 1Hz-1kHz 1kHz-10kHz, 10kHz-30kHz optional |                         |  |
| Input power                                    | 100-240VAC, 50 to 60 Hz                                      | 100-240VAC, 50 to 60 Hz |  |
| Cooling Way                                    | Air Cooled                                                   | Water Cooled            |  |
| Dimensions(mm³)                                | 425 (L) ×373 (W) ×148 (H)                                    | On request              |  |
| Expected lifetime (hours)                      | 10000                                                        |                         |  |
| Warranty                                       | 1 year                                                       |                         |  |

## FC-W-915H

425 (L) ×373 (W) ×148 (H) mm<sup>3</sup>, 14.4 kg