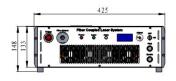

## SPECIFICATIONS

| Model                               | FC-W-940H                                                    |
|-------------------------------------|--------------------------------------------------------------|
| Wavelength (nm)                     | 940±10                                                       |
| Operating mode                      | CW                                                           |
| After fiber output power (W)        | >50, 60,, 100                                                |
| Power stability (rms, over 4 hours) | <2%, <1%, <0.5%                                              |
| Red pilot light                     | Available on request                                         |
| Fiber core diameter (μm)            | 400                                                          |
| Fiber NA                            | 0.22                                                         |
| Fiber connector                     | SMA905                                                       |
| Fiber length (m)                    | 2                                                            |
| LED display                         | Diode current                                                |
| Operating temperature (°C)          | 10~40                                                        |
| TTL / Analog modulation             | TTL or Analog with 1Hz-1kHz 1kHz-10kHz, 10kHz-30kHz optional |
| Input power                         | 100-240VAC, 50 to 60 Hz                                      |
| Cooling Way                         | Air Cooled                                                   |
| Dimensions(mm³)                     | 425 (L) ×373 (W) ×148 (H)                                    |
| Expected lifetime (hours)           | 10000                                                        |
| Warranty                            | 1 year                                                       |
|                                     |                                                              |

## FC-W-940H

425 (L) ×373 (W) ×148 (H) mm<sup>3</sup>, 14.4 kg