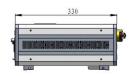

## SPECIFICATIONS

| Model                               | FC-W-940H                                                    |
|-------------------------------------|--------------------------------------------------------------|
| Wavelength (nm)                     | 940±10                                                       |
| Operating mode                      | CW                                                           |
| After fiber output power (W)        | >50, 60,, 100                                                |
| Power stability (rms, over 4 hours) | <2%, <1%, <0.5%                                              |
| Red pilot light                     | Available on request                                         |
| Fiber core diameter (μm)            | 400                                                          |
| Fiber NA                            | 0.22                                                         |
| Fiber connector                     | SMA905                                                       |
| Fiber length (m)                    | 2                                                            |
| LED display                         | Diode current                                                |
| Operating temperature (°C)          | 10~40                                                        |
| TTL / Analog modulation             | TTL or Analog with 1Hz-1kHz 1kHz-10kHz, 10kHz-30kHz optional |
| Input power                         | 100-240VAC, 50 to 60 Hz                                      |
| Cooling Way                         | Air Cooled                                                   |
| Dimensions(mm³)                     | 425 (L) ×373 (W) ×148 (H)                                    |
| Expected lifetime (hours)           | 10000                                                        |
| Warranty                            | 1 year                                                       |
|                                     |                                                              |

## FC-W-940H

425 (L) ×373 (W) ×148 (H) mm<sup>3</sup>, 14.4 kg