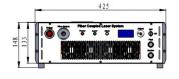

## HIGH POWER FIBER COUPLING DIODE LASER SYSTEM AT 976 nm

The FC-W-976H series (Fiber Coupling Laser System) have integrated laser diode, fiber coupling optics, laser power supply, LD current and temperature control in ONE box. Its compact dimension and convenient functions, such as power adjustment, temperature control, LED display etc, make it very suitable for pumping, scientific research, industrial and medical applications.

## SPECIFICATIONS

| Model                               | FC-W-976H                                                    |
|-------------------------------------|--------------------------------------------------------------|
| Wavelength (nm)                     | 976                                                          |
| Operating mode                      | CW                                                           |
| After fiber output power (W)        | >50, 60,, 150                                                |
| Power stability (rms, over 4 hours) | <2%, <1%, <0.5%                                              |
| Red pilot light                     | Available on request                                         |
| Fiber core diameter (μm)            | 400                                                          |
| Fiber NA                            | 0.22                                                         |
| Fiber connector                     | SMA905                                                       |
| Fiber length (m)                    | 2                                                            |
| LED display                         | Diode current                                                |
| Operating temperature (°C)          | 10~40                                                        |
| TTL / Analog modulation             | TTL or Analog with 1Hz-1kHz 1kHz-10kHz, 10kHz-30kHz optional |
| Input power                         | 100-240VAC, 50 to 60 Hz                                      |
| Cooling Way                         | Air Cooled                                                   |
| Dimensions(mm³)                     | 425 (L) ×373 (W) ×148 (H)                                    |
| Expected lifetime (hours)           | 10000                                                        |
| Warranty                            | 1 year                                                       |

## FC-W-976H

425 (L) ×373 (W) ×148 (H) mm<sup>3</sup>, 14.4 kg