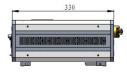

## SPECIFICATIONS

| Model                               | FC-W-976H                                                    |
|-------------------------------------|--------------------------------------------------------------|
| Wavelength (nm)                     | 976                                                          |
| Operating mode                      | CW                                                           |
| After fiber output power (W)        | >50, 60,, 150                                                |
| Power stability (rms, over 4 hours) | <2%, <1%, <0.5%                                              |
| Red pilot light                     | Available on request                                         |
| Fiber core diameter (μm)            | 400                                                          |
| Fiber NA                            | 0.22                                                         |
| Fiber connector                     | SMA905                                                       |
| Fiber length (m)                    | 2                                                            |
| LED display                         | Diode current                                                |
| Operating temperature (°C)          | 10~40                                                        |
| TTL / Analog modulation             | TTL or Analog with 1Hz-1kHz 1kHz-10kHz, 10kHz-30kHz optional |
| Input power                         | 100-240VAC, 50 to 60 Hz                                      |
| Cooling Way                         | Air Cooled                                                   |
| Dimensions(mm³)                     | 425 (L) ×373 (W) ×148 (H)                                    |
| Expected lifetime (hours)           | 10000                                                        |
| Warranty                            | 1 year                                                       |

## FC-W-976H

425 (L) ×373 (W) ×148 (H) mm<sup>3</sup>, 14.4 kg