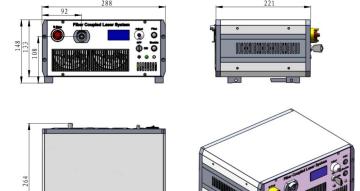

ode current                                                |
| Operating temperature (°C)          | 10~40                                                        |
| TTL / Analog modulation             | TTL or Analog with 1Hz-1kHz 1kHz-10kHz, 10kHz-30kHz optional |
| Input power                         | 100-240VAC, 50 to 60 Hz                                      |
| Cooling Way                         | Air Cooled                                                   |
| Expected lifetime (hours)           | 10000                                                        |
| Warranty                            | 1 year                                                       |
| <u> </u>                            | ·                                                            |





## FC-W-980



288 (L) ×264 (W) ×148 (H) mm<sup>3</sup>, 7.1 kg