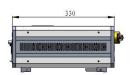

current                                                |
| Operating temperature (°C)          | 10~40                                                        |
| TTL / Analog modulation             | TTL or Analog with 1Hz-1kHz 1kHz-10kHz, 10kHz-30kHz optional |
| Input power                         | 100-240VAC, 50 to 60 Hz                                      |
| Cooling Way                         | Air Cooled                                                   |
| Dimensions(mm³)                     | 425 (L) ×373 (W) ×148 (H)                                    |
| Expected lifetime (hours)           | 10000                                                        |
| Warranty                            | 1 year                                                       |





## FC-W-980H







425 (L) ×373 (W) ×148 (H) mm<sup>3</sup>, 14.4 kg