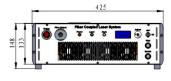

## HIGH POWER FIBER COUPLING DIODE LASER SYSTEM AT 980 nm

The FC-W-980H series (Fiber Coupling Laser System) have integrated laser diode, fiber coupling optics, laser power supply, LD current and temperature control in ONE box. Its compact dimension and convenient functions, such as power adjustment, temperature control, LED display etc, make it very suitable for pumping, scientific research, industrial and medical applications.

## FC-W-980H

425 (L) ×373 (W) ×148 (H) mm<sup>3</sup>, 14.4 kg