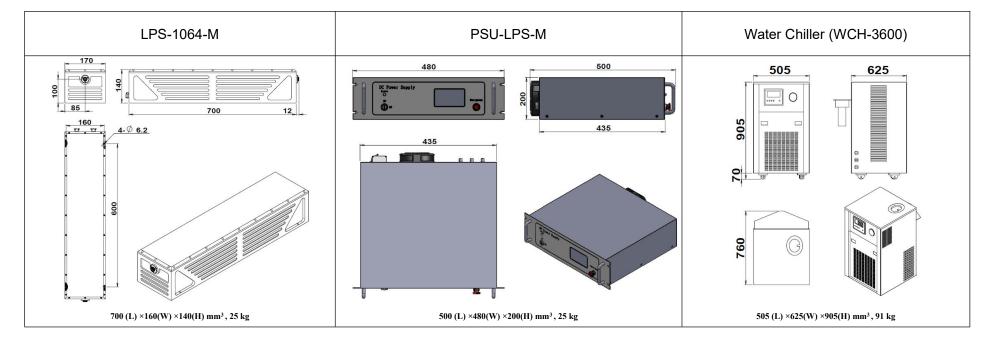

## SPECIFICATIONS

| Wavelength (nm)                    | 1064±1        |        |  |
|------------------------------------|---------------|--------|--|
| Operating mode                     | Pulsed        |        |  |
| Single pulse energy (J)            | 5@5ms         | 10@5ms |  |
| Pulse duration (ms)                | 0.1~20        |        |  |
| Rep. rate (Hz)                     | 1~20,EXT      |        |  |
| Energy stability                   | <2%, <3%, <5% |        |  |
| Beam divergence, full angle (mrad) | ~5            |        |  |
| Beam diameter (mm)                 | ~8            |        |  |
| Warm-up time (minutes)             | <15           |        |  |
| Beam height from base plate (mm)   | 100           |        |  |
| Cooled method                      | Water Cooled  |        |  |
| Operating temperature (°C)         | 15~35         |        |  |
| Power supply (220VAC)              | PSU-LPS-M(3U) |        |  |
| Expected lifetime (pulses)         | >106          |        |  |
| Warranty period                    | 1 year        |        |  |
|                                    |               |        |  |