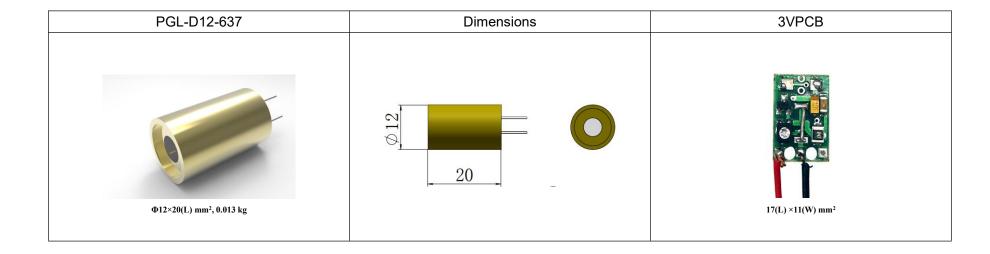

## 新产业光电技术有限公司

DATA SHEET

**PGL-D12-637**/1~100mW

## SPECIFICATIONS

| Wavelength (nm)                          | 637±5                  |
|------------------------------------------|------------------------|
| Operating mode                           | CW                     |
| Output power (mW)                        | >1,5, 10 , , 100       |
| Transverse mode                          | Near TEM <sub>00</sub> |
| Beam diameter at the aperture (1/e², mm) | ~3.5                   |
| Beam divergence, full angle (mrad)       | <1.0                   |
| Operating temperature (°C)               | 15~30                  |
| Power supply                             | DC 3V PCB              |
| Expected lifetime (hours)                | 10000                  |
| Warranty                                 | 6 months               |
| Note: The shell has non-polarity.        |                        |