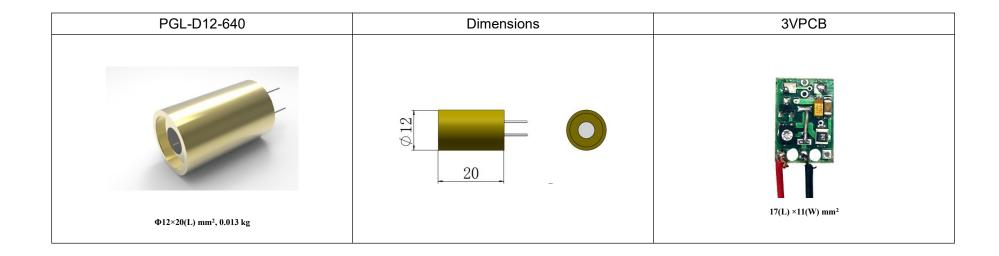

## 新产业光电技术有限公司

DATA SHEET

**PGL-D12-640**/1~100mW

## HIGH POWER RED LASER **MODULE AT 640nm**

Diode red laser 640nm is made features of ultra compact, long lifetime, low cost and easy operating, which is widely used in measurement, spectrum analysis, laser lighting show, etc.

## SPECIFICATIONS

| Wavelength (nm)                          | 640±5                  |
|------------------------------------------|------------------------|
| Operating mode                           | CW                     |
| Output power (mW)                        | >1,5, 10 , , 100       |
| Transverse mode                          | Near TEM <sub>00</sub> |
| Beam diameter at the aperture (1/e², mm) | ~3.5                   |
| Beam divergence, full angle (mrad)       | <1.0                   |
| Operating temperature (°C)               | 15~30                  |
| Power supply                             | DC 3V PCB              |
| Expected lifetime (hours)                | 10000                  |
| Warranty                                 | 6 months               |
| Note: The shell has non-polarity.        |                        |