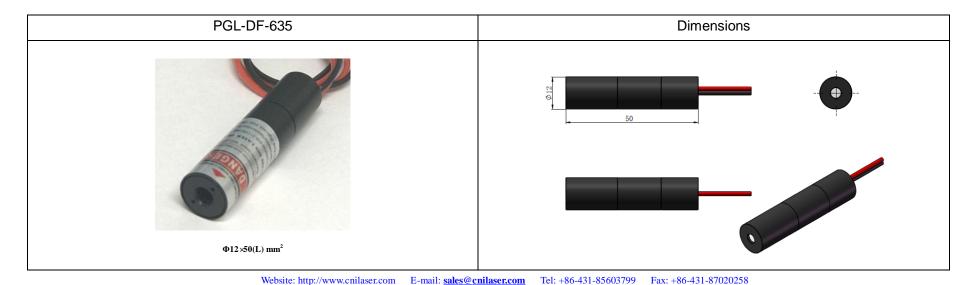

## **春新产业光电技术有限公司**

DATA SHEET

**PGL-DF-635**/1~100mW

## **RED LASER MODULE** AT 635nm WITH **ADJUSTASLE FOCUS**

PGL-DF-635nm is a new developed portable laser with adjustable focus and divergence, which is made features of small size, high output power, long lifetime, and special safety design to ensure security.