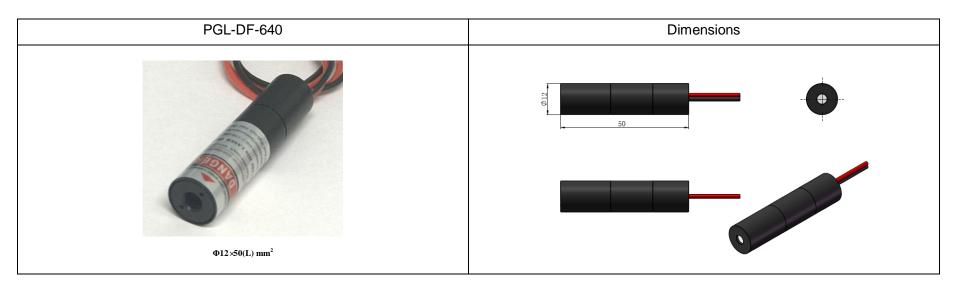

## RED LASER MODULE AT 640nmWITH ADJUSTASLE FOCUS

PGL-DF-640nm is a new developed portable laser with adjustable focus and divergence, which is made features of small size, high output power, long lifetime, and special safety design to ensure security.