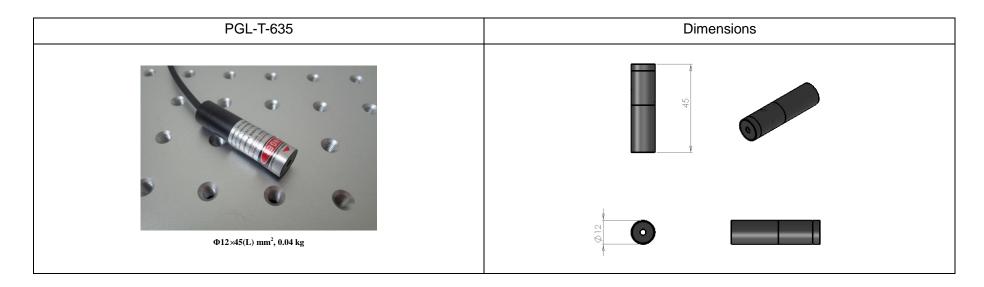

## **春新产业光电技术有限公司**

DATA SHEET

**PGL-T-635**/1~5mW

## RED LASER MODULE **AT 635nm**

PGL-T-635nm is a new developed wide temperature and high stability series diode laser module, which is made features of small size, long lifetime, and special safety design to ensure security.