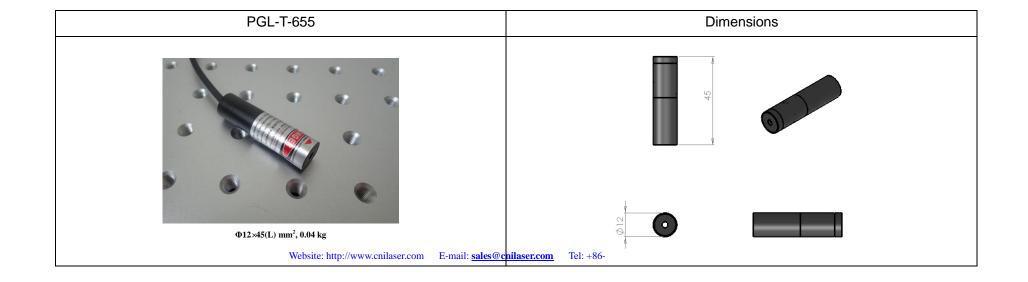

## 长春新产业光电技术有限公司

Changchun New Industries Optoelectronics Tech. Co., Ltd.

DATA SHEET

**PGL-T-655**/1~20mW

## RED LASER MODULE AT 655nm

PGL-T-655nm is a new developed wide temperature and high stability series diode laser module, which is made features of small size, long lifetime, and special safety design to ensure security.