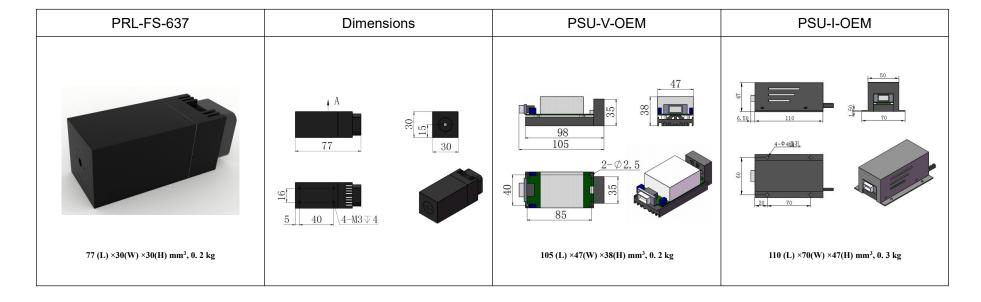

## SPECIFICATIONS

| Wavelength (nm)                          | 637±5                                                                       |                     |
|------------------------------------------|-----------------------------------------------------------------------------|---------------------|
| Operating mode                           | CW                                                                          |                     |
| Output power (mW)                        | >1, 10, 30,, 200                                                            |                     |
| Power stability (rms, over 4 hours)      | <1%, <3%, <5%                                                               |                     |
| Transverse mode                          | Near TEM <sub>00</sub>                                                      |                     |
| Beam diameter at the aperture (1/e², mm) | ~3.5                                                                        |                     |
| Beam divergence, full angle (mrad)       | <1.0                                                                        |                     |
| Warm-up time (minutes)                   | <10                                                                         |                     |
| Beam height from base plate (mm)         | 15                                                                          |                     |
| Operating temperature (°C)               | 10~35                                                                       |                     |
| Power supply                             | PSU-V-OEM (90-264VAC)                                                       | PSU-I-OEM (5/12VDC) |
| TTL/Analog modulation                    | TTL on/off, 1Hz-1KHz, 1KHz-10KHz, 10KHz-30KHz; and Analog modulation option |                     |
| Expected lifetime (hours)                | 10000                                                                       |                     |
| Warranty period                          | 1 year                                                                      |                     |
| * '                                      |                                                                             |                     |