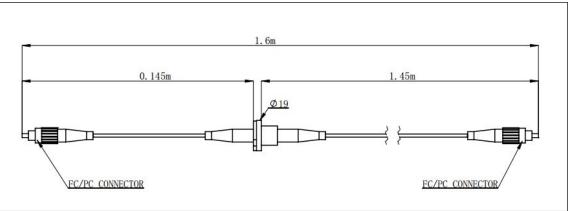

## SPECIFICATIONS

| 400-2200               |
|------------------------|
|                        |
| FC、SMA905              |
| 100-800                |
| 0.22、0.37、0.39         |
| Φ1.25, Φ2.5            |
| >60%                   |
| <10%                   |
| 1-5, others on request |
| 200                    |
| Stainless Steel        |
| <500                   |
| -20~80                 |
| -40~80                 |
| 0.03                   |
| 1 0 4 S                |