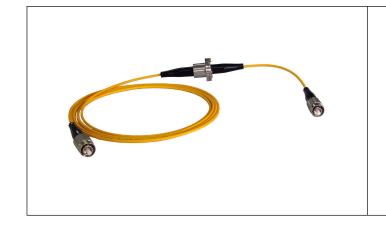

## ROTARY JOINT PATCH CABLE

The rotary joint patch cable is designed for rotary use of fiber patch cable, reducing the risk of fiber damage. The rotary joint is precision machined to ensure successive and smooth rotation and low laser power variations. It has been widely used in studying freely moving animals in optogenetic or biomedical research.