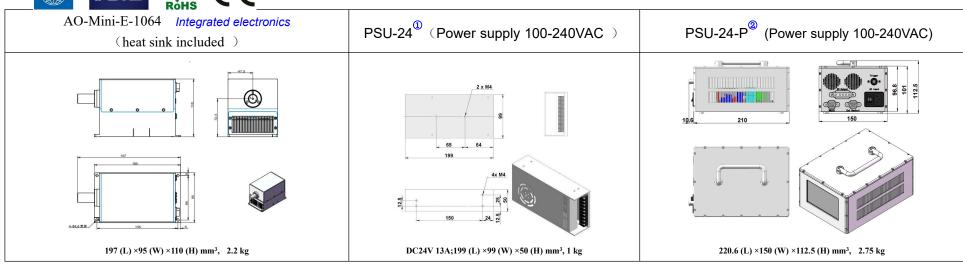

## SPECIFICATIONS

| Wavelength (nm)                                       | 1064±1                                                         |
|-------------------------------------------------------|----------------------------------------------------------------|
| Operating mode                                        | Acousto-Optic Q-switched                                       |
| Average power (mW)                                    | 500mW@50K                                                      |
|                                                       | Average power (W) = Single pulse energy (mJ) * Rep. rate (kHz) |
| Single pulse energy (µJ)                              | >10@50KHz                                                      |
| Rep. rate (kHz)                                       | 20~200                                                         |
| Pulse duration (ns)                                   | ~20                                                            |
| Ave power stability (over 4 hours)                    | <5%, <3%, <1%                                                  |
| Transverse mode                                       | TEM00                                                          |
| Beam divergence, full angle (mrad)                    | < 3                                                            |
| Beam diameter at the aperture (1/e <sup>2</sup> , mm) | ~0.7                                                           |
| Beam quality (M <sup>2</sup> )                        | <1.2                                                           |
| Warm-up time (minutes)                                | <10                                                            |
| Beam height from base plate (mm)                      | 72.5mm (heat sink included )                                   |
| Cooled method                                         | Air Cooled                                                     |
| Operating temperature (°C)                            | 10~35                                                          |
| Supply Voltage                                        | DC 24V/13A (PSU-24/ PSU-24-P optional)                         |

Note:

ISC

- ① Adaptor for 24V/13A.
- ② Adaptor for 24V/13A, and power control function is inlcuded.