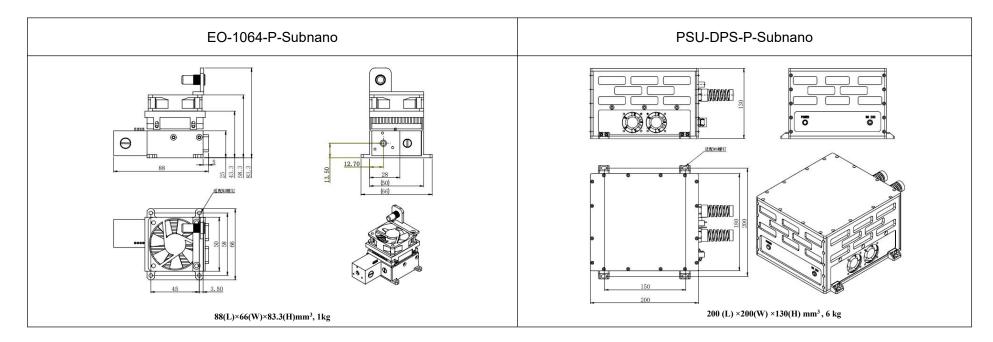

| 1064±1                              |                                              |
|-------------------------------------|----------------------------------------------|
| Q-switched: PM (Passive Modulation) |                                              |
| 1                                   |                                              |
| <1                                  |                                              |
| 500Hz, 1kHz, 2kHz optional, EXT     |                                              |
| <5%, <4%                            |                                              |
| <3                                  |                                              |
| ~3                                  |                                              |
| <15                                 |                                              |
| 13.5                                | AVOID EXPOSURE: Lase                         |
| Conduction cooled                   |                                              |
| 15~30                               | LASER RADIATIO                               |
| PSU-DPS-Subnano                     | Single Pulse Energy<br>Wavelength 400-70     |
| 10 %                                | CLASS<br>This device compl                   |
| 1 year                              | Changchan New Indu<br>Nu.588 Jinhu Roo       |
|                                     | Q-switched: PM (Passive Modulation)   1   <1 |